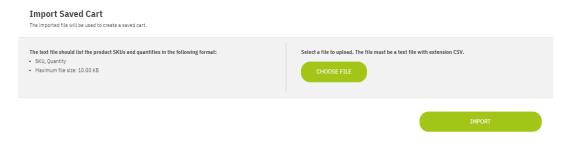

## Import cart

David Lackner - 2022-07-06 - Working with Aqipa - Existing customers

Ganz einfach einen Warenkorb importieren. Klicken Sie dazu auf dieses Symbol (rechts oben) neben dem Warenkorb und anschließend "Warenkorb importieren". Nun müssen Sie auf den grünen Button "Datei auswählen" klicken und eine passende Datei importieren. Wählen Sie eine passende .csv-Datei, die 10 kb nicht überschreitet. Des Weiteren sollte die Datei die Produkt SKU und die Produktmenge genau in dieser Reihenfolge beinhalten. Klicken Sie anschließend auf den grünen Button "Importieren". Nun können Sie Ihren gespeicherten Warenkorb abrufen.