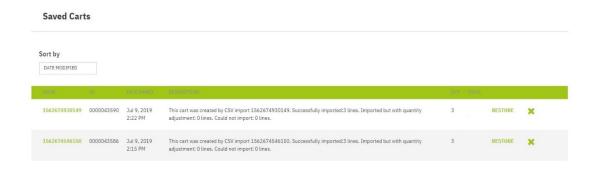

In dem blauen Kästchen befindet sich ein Link zu dem importierten gespeicherten Warenkorb. Alternativ können Sie auf "Mein Account" oberhalb des Warenkorbs klicken und auf den Menüpunkt "Gespeichert Warenkörbe", um zu Ihrem importierten Warenkorb zu gelangen. Hier können Sie nun Ihren Warenkorb wiederherstellen, damit der aktuelle Warenkorb dem gespeicherten entspricht.